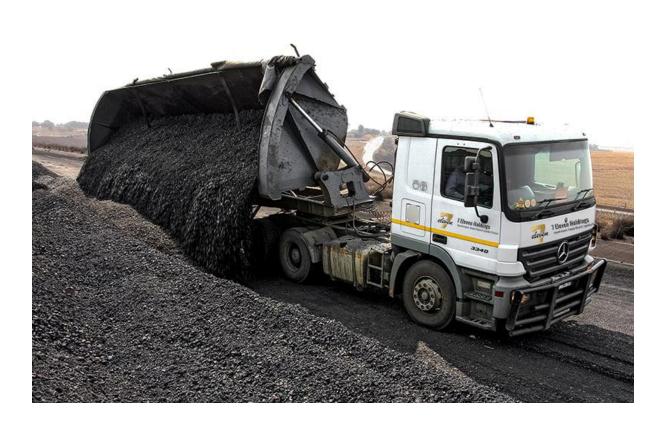

#### Supporting the mining industry

We transport coal, chrome, and manganese within South Africa. We provide our clients with highly effective transporting and handling services for Coal, chrome, and Manganese. Our wide distribution network and the fleet of heavy load carrying trucks help us in transporting the minerals from one place to another withing South Africa at reliable delivery schedule & viable cost. With the help of our streamlined operations and services, we can satisfy a broad client base.